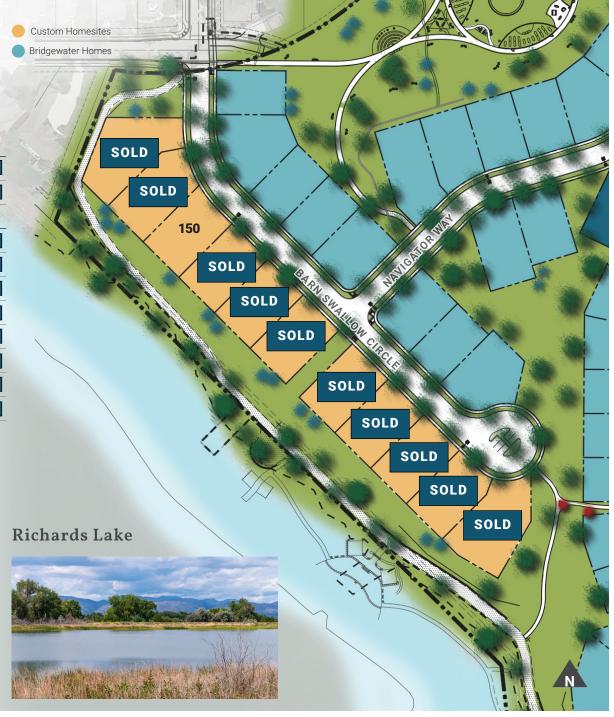

## **CUSTOM HOMESITES ON RICHARDS LAKE** AT SONDERS FORT COLLINS 6.23.23

| #152 (3033 BARN SW | ALLOW CIR)  | \$565,000 | SOLD           |
|--------------------|-------------|-----------|----------------|
| #151 (3027 BARN SW | ALLOW CIR)  | \$560,000 | SOLD           |
| #150 (3021 BARN SW | 'ALLOW CIR) | \$575,000 | 9,708 SQ. FT.* |
| #149 (3015 BARN SW | ALLOW CIR)  | \$565,000 | SOLD           |
| #148 (3009 BARN SW | ALLOW CIR)  | \$565,000 | SOLD           |
| #147 (3003 BARN SW | ALLOW CIR)  | \$575,000 | SOLD           |
| #146 (2927 BARN SW | ALLOW CIR)  | \$575,000 | SOLD           |
| #145 (2921 BARN SW | ALLOW CIR)  | \$550,000 | SOLD           |
| #144 (2915 BARN SW | ALLOW CIR)  | \$575,000 | SOLD           |
| #143 (2909 BARN SW | ALLOW CIR)  | \$550,000 | SOLD           |
| #142 (2903 BARN SW | ALLOW CIR)  | \$565,000 | SOLD           |
|                    |             |           |                |

- \* Building envelope for each site:
- 20' front setback
- 10' rear setback
- 5' setback on each side

Landscaping shown in site rendering is for illustrative purposes only.

Visit site to see locations of existing trees along Richards Lake shoreline.

Trees will be placed in tree lawn in front of custom homesites according to Sonders community landscape plan.